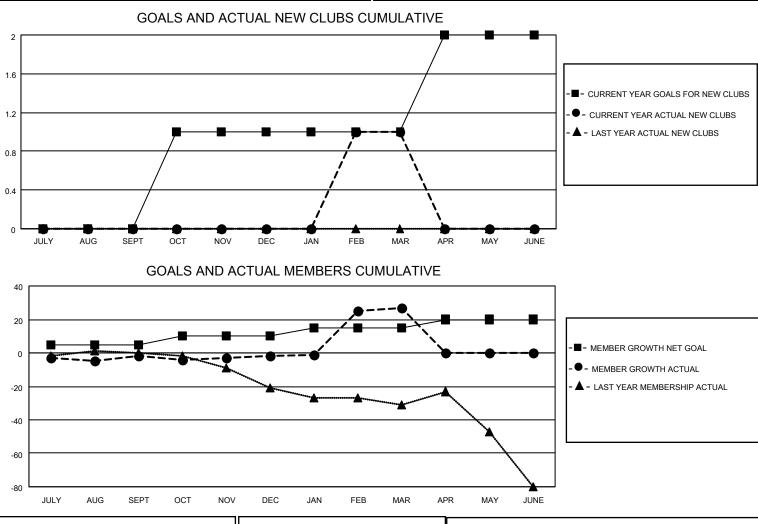

## LOCATION PENNSYLVANIA

District 14 D

Results as of: 3/31/2022

| Clubs                 |               |           |               | Members               |                         |                         |                                                    |
|-----------------------|---------------|-----------|---------------|-----------------------|-------------------------|-------------------------|----------------------------------------------------|
| RESULTS FOR 2021-2022 |               |           |               | RESULTS FOR 2021-2022 |                         |                         |                                                    |
| QUARTER               | NEW CLUB GOAL | NEW CLUBS | DROPPED CLUBS | QUARTER               | IBER GROWTH NET<br>GOAL | MEMBER GROWTH<br>ACTUAL | DROPPED<br>MEMBERS ACTUAL<br>(including transfers) |
| JULY/AUG/SEPT         | 0             | 0         | 0             | JULY/AUG/SEPT         | 5                       | 23                      | 19                                                 |
| OCT/NOV/DEC           | 1             | 0         | 0             | OCT/NOV/DEC           | 5                       | 27                      | 24                                                 |
| JAN/FEB/MAR           | 0             | 1         | 0             | JAN/FEB/MAR           | 5                       | 56                      | 26                                                 |
| APR/MAY/JUNE          | 1             | 0         | 0             | APR/MAY/JUNE          | 5                       | 0                       | 0                                                  |